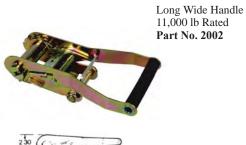

## Cam Buckles & Ratchets - 2" Webbing

3,000 lb Rated **Part No. 22-B5** 

Short Wide Handle 11,000 lb Rated Part No. 2000

Standard Handle 11,000 lb Rated **Part No. 2001** 

**Continued Next Page** 