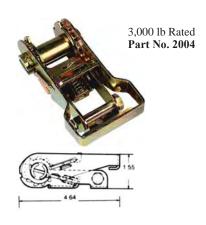

## Cam Buckles & Ratchets - 2" Webbing

3,000 lb Rated **Part No. 22-B5** 

Short Wide Handle 11,000 lb Rated Part No. 2000

Standard Handle 11,000 lb Rated **Part No. 2001** 

**Continued Next Page** 