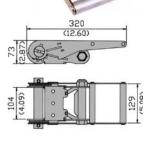

#### Cam Buckles & Ratchets - 4" Webbing

24,000 lb Rated Part No. 2015

Handle

4" Heavy Duty Long