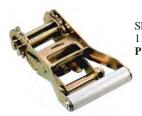

## Cam Buckles & Ratchets - 2" Webbing

3,000 lb Rated **Part No. 22-B5** 

Short Wide Handle 11,000 lb Rated Part No. 2000

Standard Handle 11,000 lb Rated **Part No. 2001** 

**Continued Next Page** 