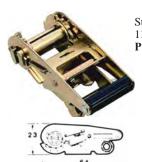

# Cam Buckles & Ratchets - 2" Webbing (continued)

230

Utility Ratchet 4,000 lb Rated **Part No. 2011** 

Hook End Standard Handle 5,000 lb Rated Part No. 2008