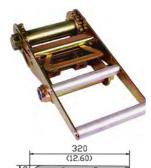

#### Cam Buckles & Ratchets - 4" Webbing

24,000 lb Rated Part No. 2015

Handle

4" Heavy Duty Long