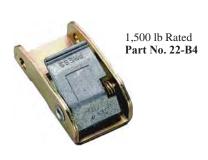

## **Buckle & Ratchet Specifications**

#### Cam Buckles & Ratchets - 1" Webbing

## Cam Buckles & Ratchets - 2" Webbing









3,000 lb Rated **Part No. 22-B5** 





Short Wide Handle 11,000 lb Rated Part No. 2000





Standard Handle 11,000 lb Rated **Part No. 2001** 

**Continued Next Page** 



## **Buckle & Ratchet Specifications**

# Cam Buckles & Ratchets - 2" Webbing (continued)



230



Utility Ratchet 4,000 lb Rated **Part No. 2011** 



Hook End Standard Handle 5,000 lb Rated Part No. 2008



### Cam Buckles & Ratchets - 3" Webbing



# (15.58) 315



#### Cam Buckles & Ratchets - 4" Webbing



24,000 lb Rated Part No. 2015

Handle

4" Heavy Duty Long