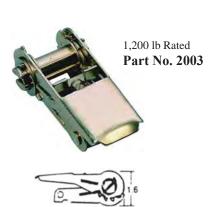

## **Buckle & Ratchet Specifications**

#### Cam Buckles & Ratchets - 1" Webbing

## Cam Buckles & Ratchets - 2" Webbing









3,000 lb Rated **Part No. 22-B5** 





Short Wide Handle 11,000 lb Rated Part No. 2000





Standard Handle 11,000 lb Rated **Part No. 2001** 

**Continued Next Page** 



## **Buckle & Ratchet Specifications**

# Cam Buckles & Ratchets - 2" Webbing (continued)



230



Utility Ratchet 4,000 lb Rated **Part No. 2011** 



Hook End Standard Handle 5,000 lb Rated Part No. 2008



### Cam Buckles & Ratchets - 3" Webbing



# (15.58) 315



#### Cam Buckles & Ratchets - 4" Webbing



24,000 lb Rated Part No. 2015

Handle

4" Heavy Duty Long