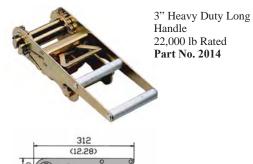

## **Buckle & Ratchet Specifications**

#### Cam Buckles & Ratchets - 1" Webbing

## Cam Buckles & Ratchets - 2" Webbing









3,000 lb Rated **Part No. 22-B5** 





Short Wide Handle 11,000 lb Rated Part No. 2000





Standard Handle 11,000 lb Rated **Part No. 2001** 

**Continued Next Page** 



## **Buckle & Ratchet Specifications**

# Cam Buckles & Ratchets - 2" Webbing (continued)



230



Utility Ratchet 4,000 lb Rated **Part No. 2011** 



Hook End Standard Handle 5,000 lb Rated Part No. 2008



### Cam Buckles & Ratchets - 3" Webbing



# (15.58) 315



#### Cam Buckles & Ratchets - 4" Webbing



24,000 lb Rated Part No. 2015

Handle

4" Heavy Duty Long