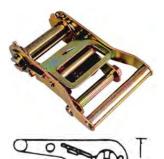

# Cam Buckles & Ratchets - 2" Webbing (continued)

230

Utility Ratchet 4,000 lb Rated **Part No. 2011** 

Hook End Standard Handle 5,000 lb Rated Part No. 2008