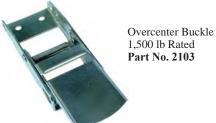

## Cam Buckles & Ratchets - 2" Webbing

3,000 lb Rated **Part No. 22-B5** 

Short Wide Handle 11,000 lb Rated Part No. 2000

Standard Handle 11,000 lb Rated **Part No. 2001** 

**Continued Next Page** 